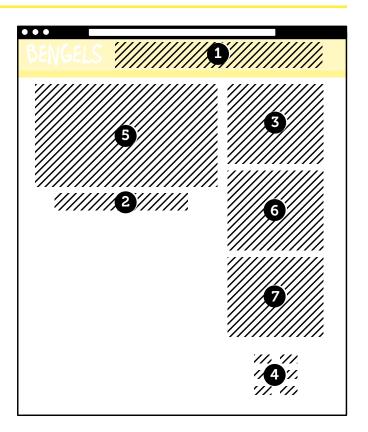

# SUPPLYING PRINT ADVERTISING MATERIAL

**BLEED FORMATS** 

(EXCLUDING 5 MM

**BLEED ON ALL SIDES)** 

1/1 page2/1 page

**1** 230 x 300 mm

**2** 460 x 300 mm

All advertisement
must be provided as
Certified pdf, grid 54
for black and white,
grid 60 for full colour.
You must only use
CMYK colours.

### **230 X 300 MM LAYOUT**

|          | PORTRAIT              | LANDSCAPE             |
|----------|-----------------------|-----------------------|
| 1/1 page | <b>3</b> 202 x 268 mm |                       |
| 1/2 page | <b>4</b> 99 x 268 mm  | <b>6</b> 202 x 132 mm |
| 1/4 page | <b>5</b> 99 x 132 mm  |                       |

orders@bengels.nl

Information:
+31 (0)416 - 673 33 33

By e-mail or WeTransfer:

**7** 98 x 31 mm

1/16 page