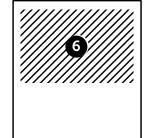

### **230 X 300 MM LAYOUT**

|          | PORTRAIT              | LANDSCAPE             |
|----------|-----------------------|-----------------------|
| 1/1 page | <b>3</b> 202 x 268 mm |                       |
| 1/2 page | <b>4</b> 99 x 268 mm  | <b>6</b> 202 x 132 mm |
| 1/4 page | <b>5</b> 99 x 132 mm  |                       |