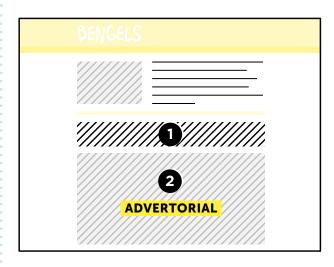

#### **TEXTADVERTORIAL**

An advertorial in a newsletter is surrounded by editorial pieces and contains a piece of text of about three lines that is intended to draw people in. This piece of text is linked to the corresponding online advertorial on Bengels.nl via a 'read more' hyperlink. Online advertorials may consist of both text and images.

Title: max. 55 characters (incl. spaces)

Intro text: max. 200 characters (incl. spaces)

Remainder of message: max. 500 characters (incl. spaces)

**Images:** max. 5, please note the ones that must be featured in the banner as well as the newsletter. The images will be printed on a detail page in the image slider.