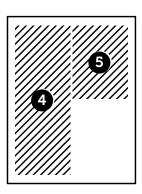

### **230 X 300 MM LAYOUT**

|          | PORTRAIT              | LANDSCAPE             |
|----------|-----------------------|-----------------------|
| 1/1 page | <b>3</b> 202 x 268 mm |                       |
| 1/2 page | <b>4</b> 99 x 268 mm  | <b>6</b> 202 x 132 mm |
| 1/4 page | <b>5</b> 99 x 132 mm  |                       |

orders@bengels.nl

Information:
+31 (0)416 - 673 33 33

By e-mail or WeTransfer:

**7** 98 x 31 mm

1/16 page