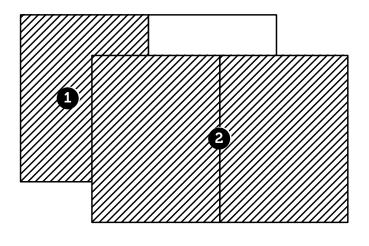

# SUPPLYING PRINT ADVERTISING MATERIAL

**BLEED FORMATS** 

(EXCLUDING 5 MM

**BLEED ON ALL SIDES)** 

1/1 page2/1 page

**1** 230 x 300 mm

**2** 460 x 300 mm

All advertisement
must be provided as
Certified pdf, grid 54
for black and white,
grid 60 for full colour.
You must only use
CMYK colours.