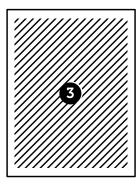

### **230 X 300 MM LAYOUT**

|          | PORTRAIT              | LANDSCAPE             |
|----------|-----------------------|-----------------------|
| 1/1 page | <b>3</b> 202 x 268 mm |                       |
| 1/2 page | <b>4</b> 99 x 268 mm  | <b>6</b> 202 x 132 mm |
| 1/4 page | <b>5</b> 99 x 132 mm  |                       |